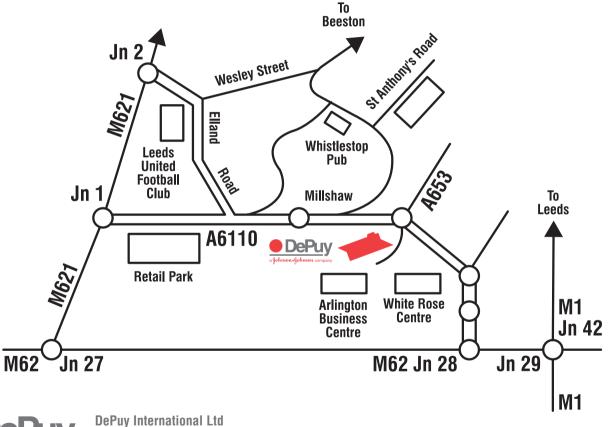

## Directions to DePuy International White Rose Office Park

Number One White Rose Office Park Millshaw Park Lane

Leeds LS11 0EA England

Tel: +44 (113) 387 7800 Fax: +44 (113) 387 7890

## From the West (M62)

Leave the M62 at junction 27 to join the M621 towards Leeds. Exit at the next junction, junction 1. At the roundabout take the third exit, signposted A6110 to Dewsbury. Pass through the traffic lights at the Elland Road junction and continue on the A6110 across the next roundabout. DePuy is the glass fronted building on the right hand side, situated in front of Arlington Business Centre.

## From the East (M62)

Leave the M62 at junction 28 signposted A653 to Leeds. At roundabout take exit signposted A6110 Ring Road. Remain on A6110 Ring Road past the White Rose Centre on the left and DePuy is the glass fronted building on the left hand side, situated in front of Arlington Business Centre.

## From the North and South (M1)

Leave the M1 at junction 42 for the M62 west.

Leave the M62 at junction 28 on the A653 north.

Follow the signs for the A6110. Remain on

A6110 Ring Road past the White Rose Centre on
the left and DePuy is the glass fronted building
on the left hand side, situated in front of

Arlington Business Centre.